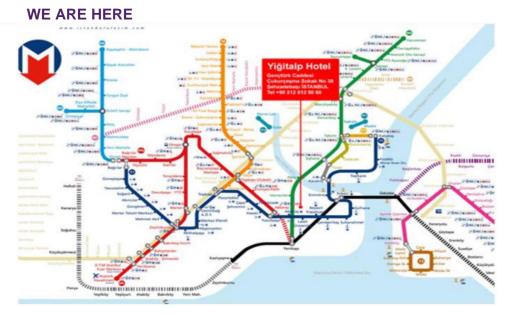

From our location, you can easily reach many points of Istanbul by using Metro, Metrobus and Bus.

Free internet is available throughout the hotel for our valued guests. We will be happy to host you with our consultant team and friendly staff who are ready to help at any time.

#### Transport

You can reach our hotel by metro, taxi, tram, public buses and sea transportation.