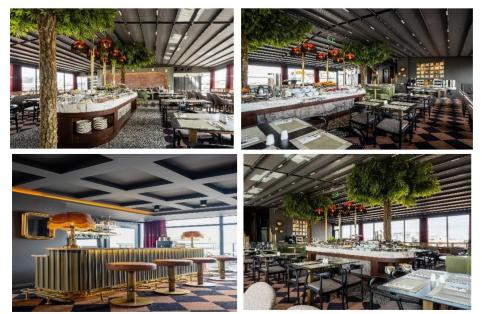

# YÿGÿTALP RESTAURANT & BAR

You can taste the delicious meals prepared by our chefs in our restaurant with its simplicity and comfort, and sip your drinks with pleasure from our locally prepared desserts.<sup>with</sup>

Breakfast : 07.30 - 10.30 Lunch - Dinner: 12.00 - 23.00 Lobby Bar :12.00 - 23.00 Room service : 24 hours

#### Restaurant and Buffet

The Lobby Bar is on the ground floor and our Restaurant is on the terrace floor. You are precious Our guests can order drinks and food 24 hours a day.