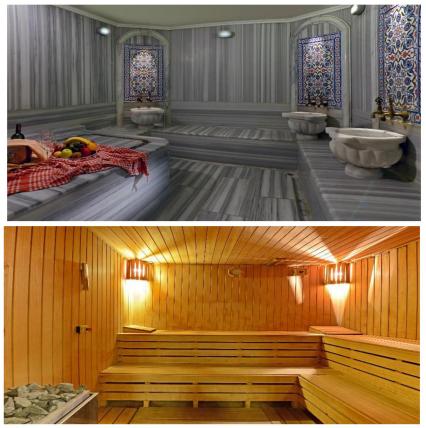

# BATH-SAUNA-MASAGE SERVICE

You can reach the hotel by elevator from the room floors where we have taken maximum security measures to get rid of stress, rest your mind and relax.

With the Turkish bath tradition dating back to ancient times, it will relieve you of stress and create a sense of peace in your mind.

Your body will feel the comfort of renewal as it is purified from toxins with the heat and steam in the sauna.

In relax rooms, with massages applied by certified and expert people. Let your rested body and pampered soul revitalize.