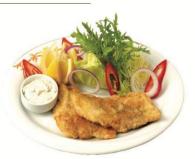

# YÿGÿTALP RESTAURANT & BAR

You can taste the delicious meals prepared by our chefs in our restaurant with its simplicity and comfort, and sip your drinks with pleasure from our locally prepared desserts.<sup>with</sup>

Havuç dilimi // Traditional Turkish dessert Традиционный турецкий десерт с мороженым (شريحة الجزر) ( يقارب

Mezgit Tava Fried Haddock Fish

Kalamar Tava Taze Akdeniz yeşillikleri üzerinde, domates, salatalık, limon ve tartar sos eşliğinde

#### Calamar Fried In combination with tomatoes, cucumbers, lemons and larator sauce on fresh green mediterranean vegetables

All products on the menu are supplied from local suppliers. All items on the menu are sourced from local suppliers.